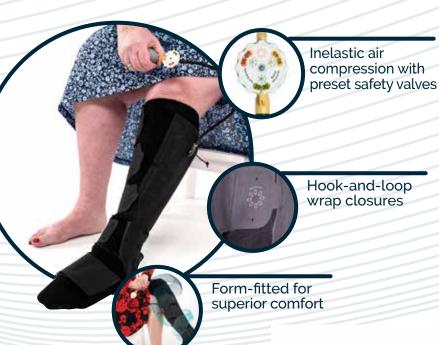

Our pre-formed absorbent leg wrap **ExuCare™** allows patients to easily manage their drainage when necessary and not just when appointments are available.

The revolutionary Aero-Wrap™ provides easy-to-use inelastic compression therapy for accurate and effective compression during and in-between dressing changes.

# EASY TO WEAR, ADJUSTABLE, AND MOBILE

**ALL DAY COMPRESSION** 

Flexible & Discreet

Superior Static Stiffness

Adjustable Pressure

Quick, Consistent, & Measurable Compression

Maintains Inelastic Compression Between Visits

Self-Managed by Patient or by a Caregiver

**COMPRESSION THERAPY** 