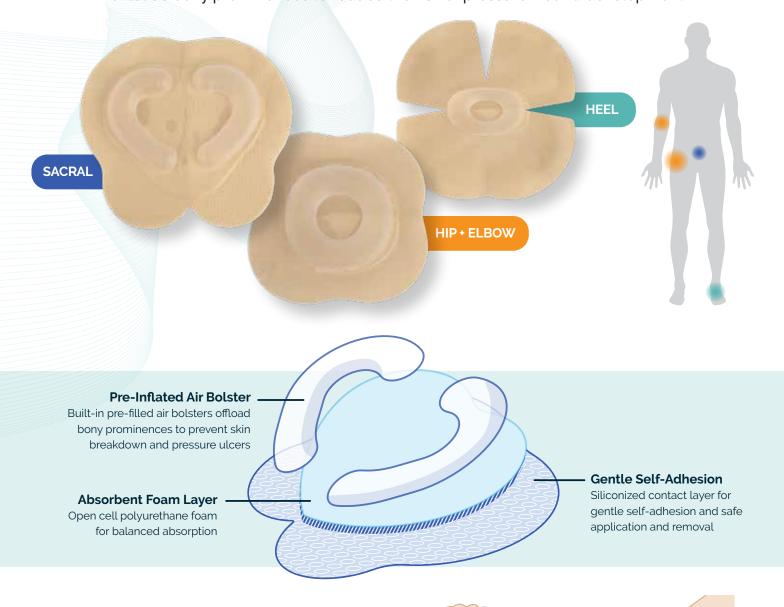

## THAT FLOATING ON AIR FEELING FOR PROTECTION AND HEALING

Sun Scientific's patented AeroOffloader™ features air-filled bolster technology that offloads bony prominences to reduce the risk of pressure wound development.

More than 2.5 million people in the U.S. develop pressure ulcers each year. AeroOffloader™ uses localized air bolsters to reduce and redistribute pressure away from problem areas.

#### **Pre-Inflated Air Bolster**

Built-in pre-filled air bladder increases local compression across the wound bed

#### **Absorbent Foam Layer**

Open cell polyurethane foam for balanced absorption

### Gentle Self-Adhesion

Siliconized contact layer for gentle self-adhesion and safe application and removal

**WOUND DRESSING** 