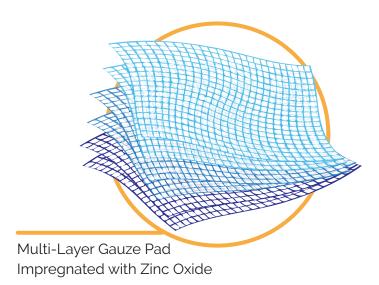

Life Science Solutions

UnnaCare<sup>™</sup> brings the benefit of an Zinc Oxide contact layer, as an easy-to-apply dressing.

UnnaCare™ comes as a 6-layer pad (4x4 & 4x6) or as a single layer strip (4x10) of gauze impregnated with zinc oxide paste designed to provide comfort, soothe, and heal wounds.