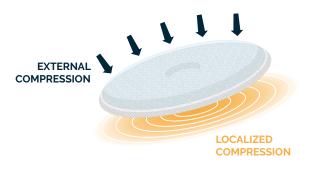

Used under compression, AeroBolster's air-filled 3D shape redistributes pressure, providing localized-compression and stimulation of the underlying tissue. A siliconized foam dressing gently adheres in place for local drainage management.

#### **Pre-Inflated Air Bolster**

Built-in pre-filled air bladder increases local compression across the wound bed