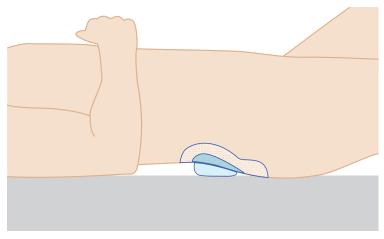

Used under compression, AeroBolster's air-filled 3D shape redistributes pressure, providing localized-compression and stimulation of the underlying tissue. A siliconized foam dressing gently adheres in place for local drainage management.

## THAT FLOATING ON AIR FEELING FOR PROTECTION AND HEALING

Sun Scientific's patented AeroOffloader™ features air-filled bolster technology that offloads bony prominences to reduce the risk of pressure wound development.

More than 2.5 million people in the U.S. develop pressure ulcers each year. AeroOffloader™ uses localized air bolsters to reduce and redistribute pressure away from problem areas.