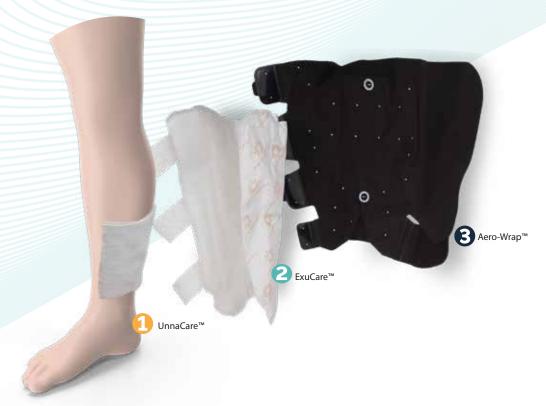

The AeroCare™ System utilizes products specifically designed to improve upon the three established elements of venous ulcer care

Healing begins at the wound. Sun Scientific's UnnaCare™, provides a desirable zinc oxide contact layer, while **AeroBolster™** simplifies localized bolstering..

Our pre-formed absorbent leg wrap **ExuCare™** allows patients to easily manage their drainage when necessary and not just when appointments are available.

The revolutionary Aero-Wrap™ provides easy-to-use inelastic compression therapy for accurate and effective compression during and in-between dressing changes.

Life Science Solutions

UnnaCare<sup>™</sup> brings the benefit of an Zinc Oxide contact layer, as an easy-to-apply dressing.

UnnaCare™ comes as a 6-layer pad (4x4 & 4x6) or as a single layer strip (4x10) of gauze impregnated with zinc oxide paste designed to provide comfort, soothe, and heal wounds.